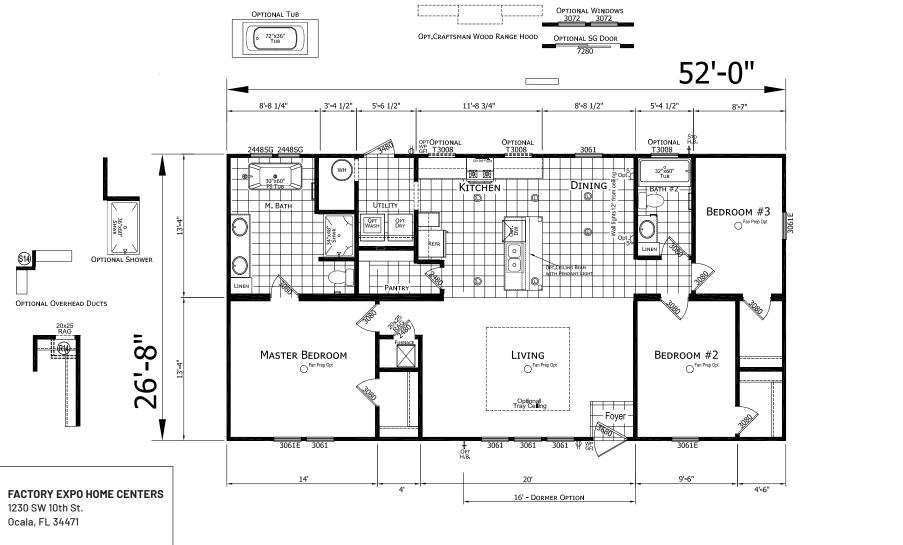

## **Wynnwood**

Cypress Series

1387 SQ. FT. (Approximate) 3 Bedrooms, 2 Baths

Last Updated: 4-24-25