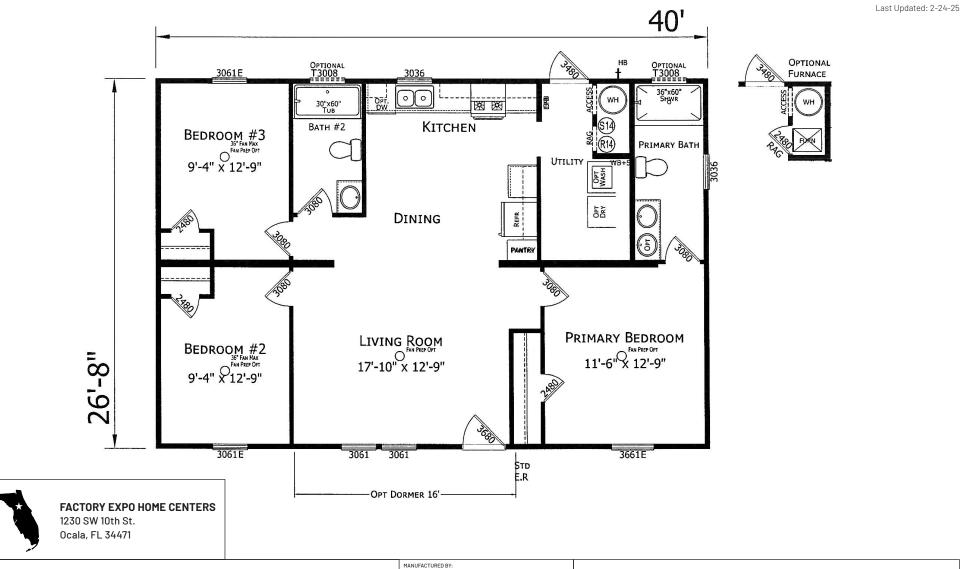

## Winnsboro

Lake Manor Series

1067 SQ. FT. (Approximate) 3 Bedrooms, 2 Baths





## FloridaFactoryDirect.com | 1-800-748-2654

IMPORTANT: Alta Cima Corp reserves the right to modify, cancel or substitute products or features of this event at any time without prior notice or obligation. Pictures and other promotional materials are representative and may depict or contain floor plans, square footages, elevations, options, upgrades, extra design features, decorations, floor coverings, specialty light fixtures, custom paint and wall coverings, window treatments, landscaping, sound and alarm systems, furnishings, appliances, and other designer/decorator features and amenities that are not included as part of the home and/or may not be available at all locations. Home, pricing and community information is subject to change, and homes to prior sale, at any time without noti