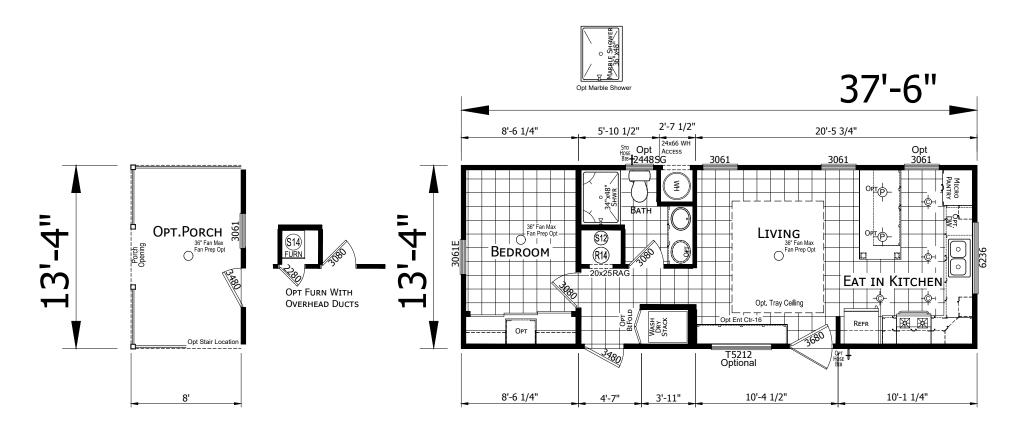

## **Redman Trinity Series** 499 SQ. FT. (Approximate) 1 Bedroom, 1 Bath

MANUFACTURED BY