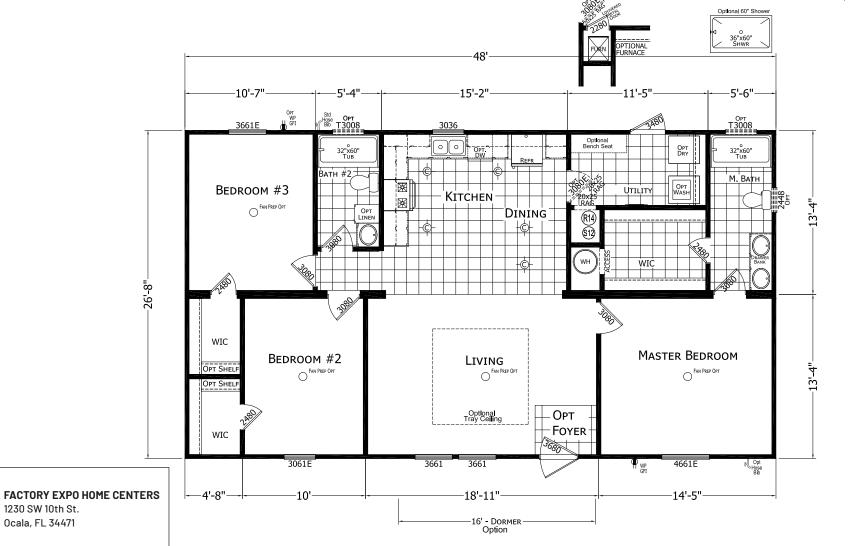

## Warrington

Pine Manor Series

1280 SQ. FT. (Approximate) 3 Bedroom, 2 Bath

Last Updated: 4-24-25