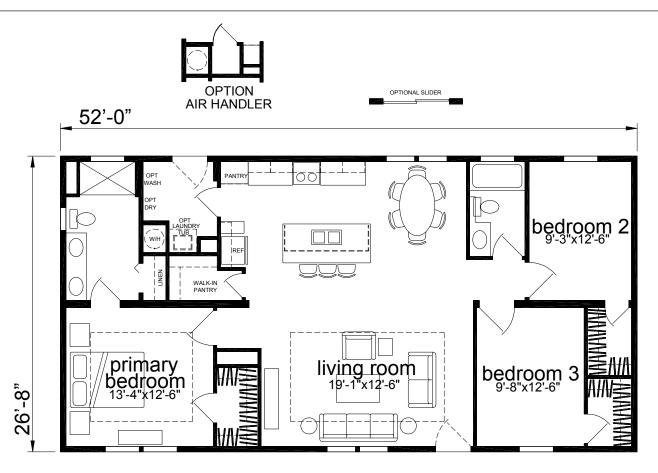

## **Vidalia**

Silver Springs Limited Series

1,369 SQ. FT. (Approximate) 3 Bedrooms, 2 Baths

Last Updated: 9-13-23