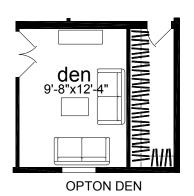

## **Vidalia**

Silver Springs Limited Series

1,369 SQ. FT. (Approximate) 3 Bedrooms, 2 Baths

Last Updated: 9-13-23