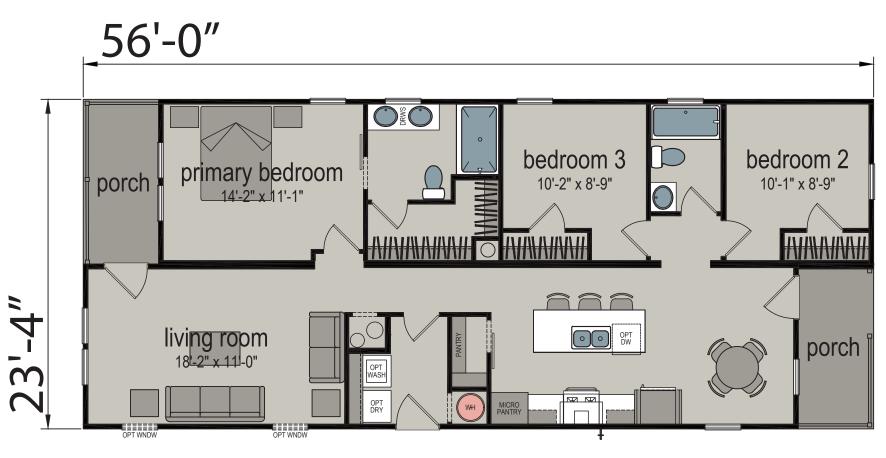

## **Varnville**

**Champion Series** 

1186 SQ. FT. (Approximate) 3 Bedrooms, 2 Baths

Last Updated: 2-24-25