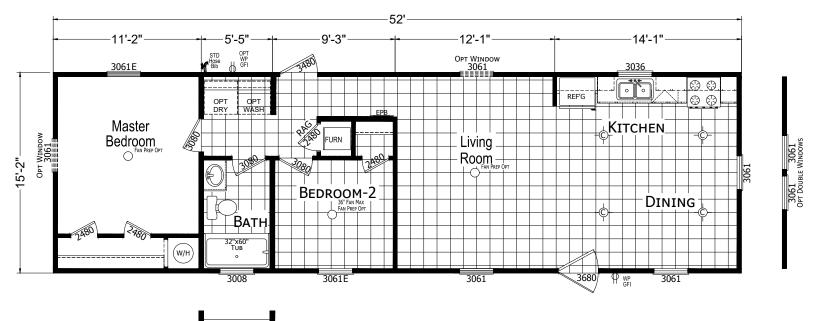

## **Vandemere**

**Redman Trinity Series** 

788 SQ. FT. (Approximate) 2 Bedrooms, 1 Bath

Last Updated: 4-24-25