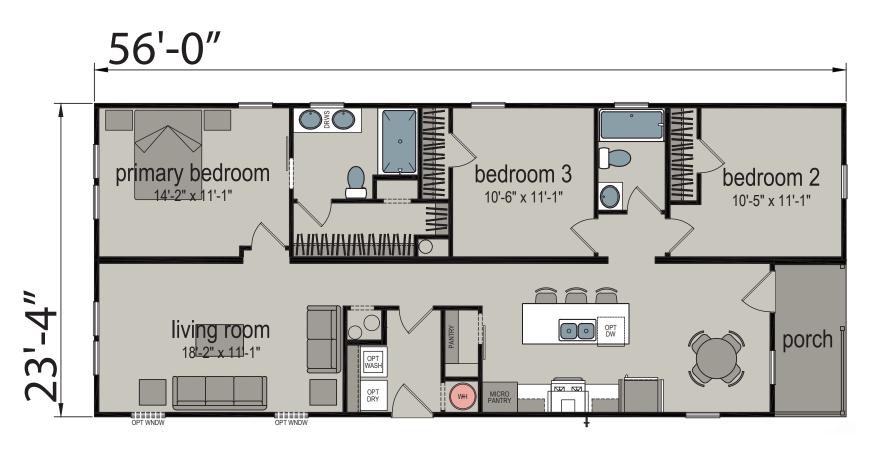

## **Upton**

**Champion Series** 

1244 SQ. FT. (Approximate) 3 Bedrooms, 2 Baths

Last Updated: 2-24-25