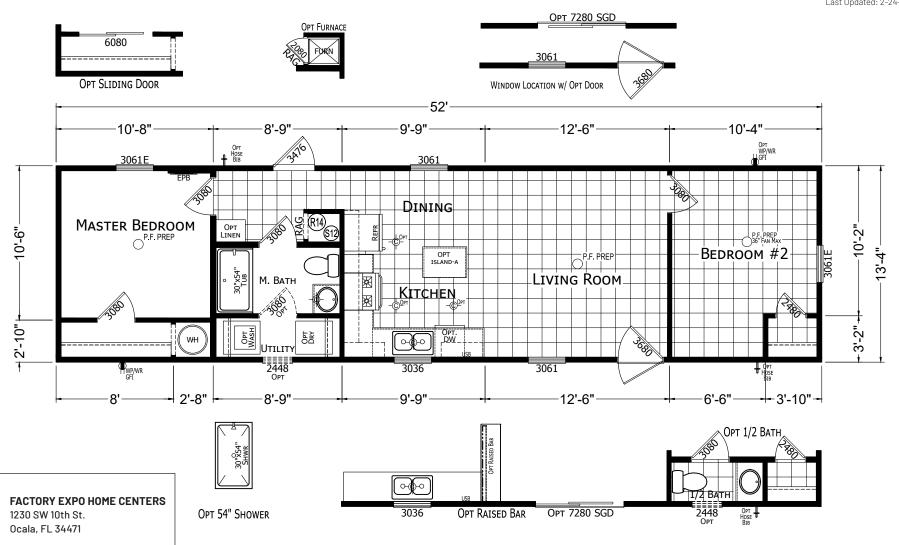

## Unison

**Redman Trinity Series** 

693 SQ. FT. (Approximate) 2 Bedrooms, 1 Baths

Last Updated: 2-24-25