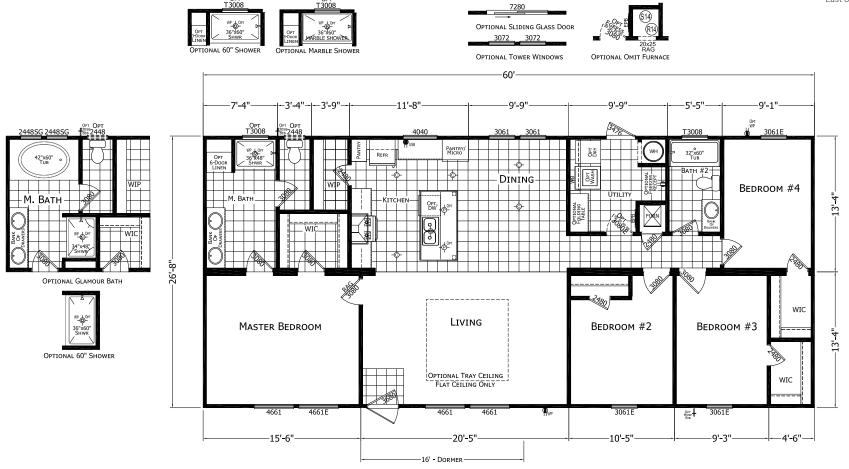

## **Trevorton**

Cypress Series

1600 SQ. FT. (Approximate) 4 Bedrooms, 2 Baths

Last Updated: 2-24-25