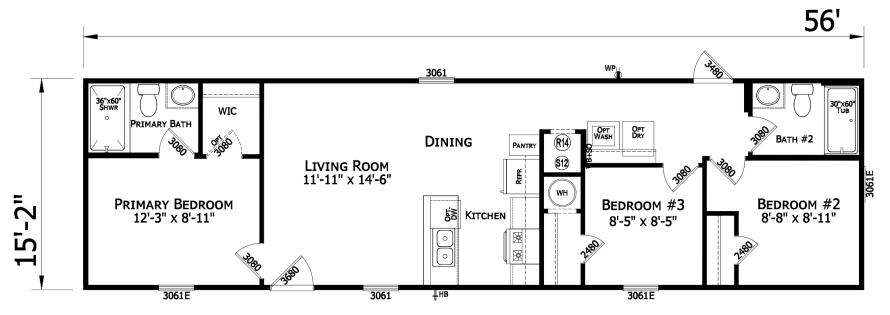

## **Topton**

**Prime Series** 

849 SQ. FT. (Approximate) 3 Bedroom, 2 Bath

Last Updated: 7-10-25