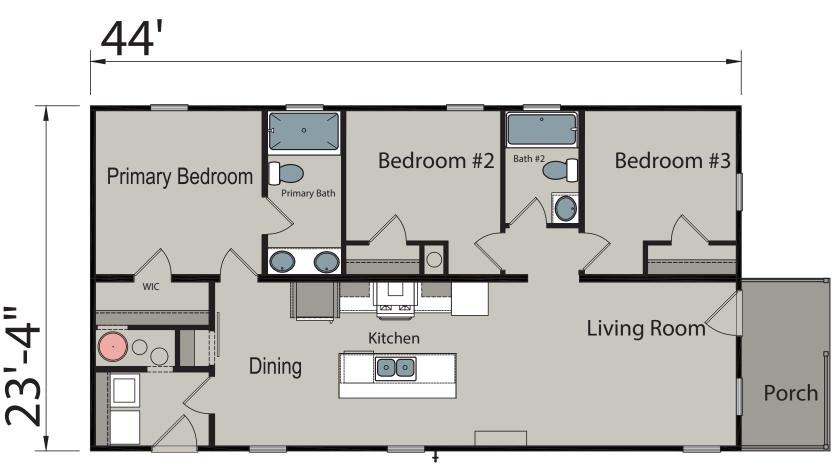

## **Tisbury**

**Champion Series** 

1027 SQ. FT. (Approximate) 3 Bedrooms, 2 Baths

Last Updated: 2-24-25