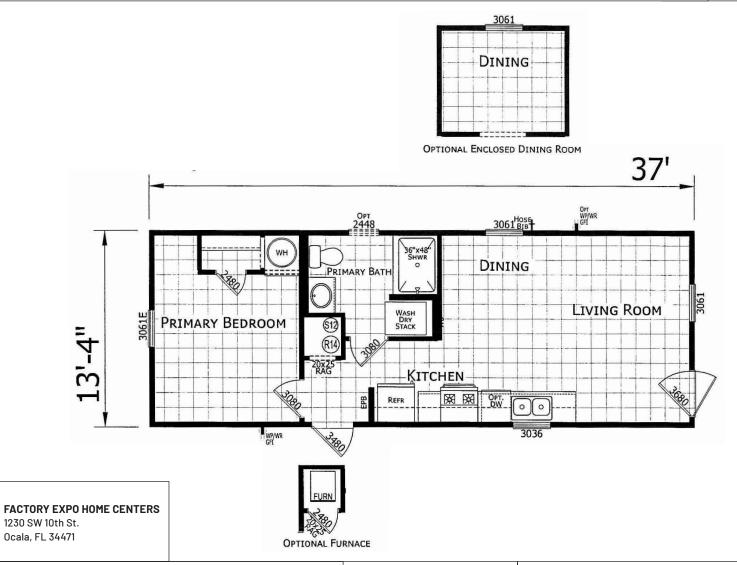

## **Thrifty**

**Prime Series** 

493 SQ. FT. (Approximate) 1 Bedroom, 1 Bath

Last Updated: 7-31-24