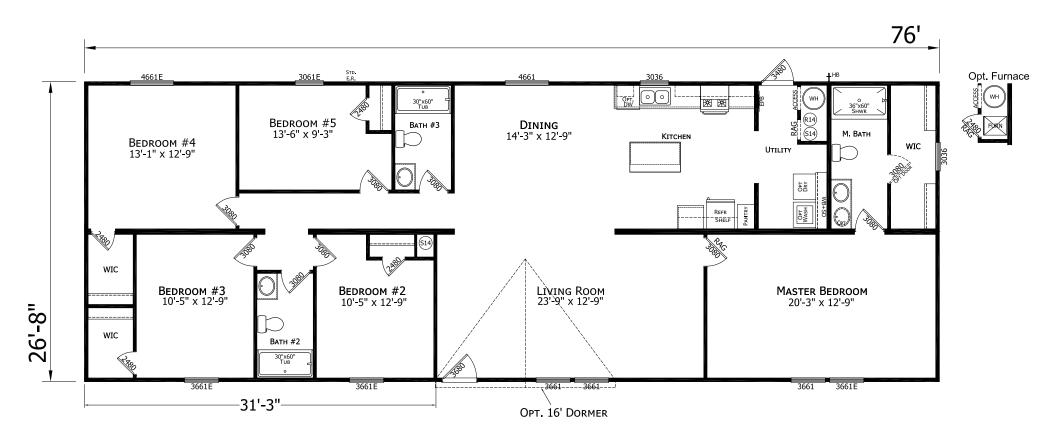

## **Texoma**

Lake Manor Series

2027 SQ. FT. (Approximate) 5 Bedrooms, 3 Baths

Last Updated: 2-24-25