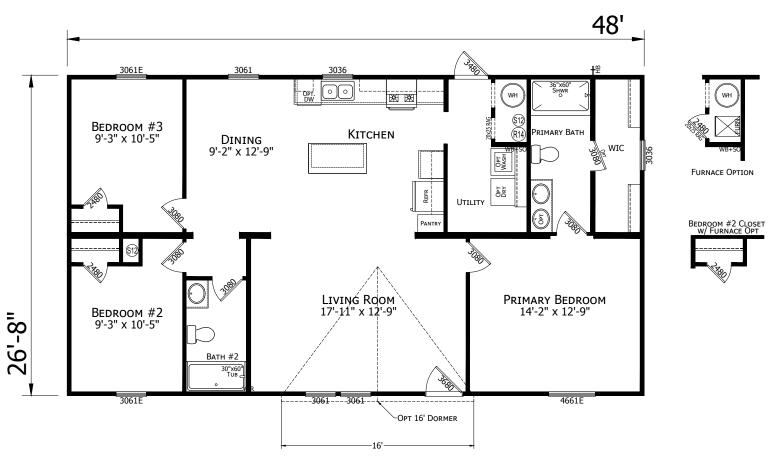

## **Tebassa**

Lake Manor Series

1280 SQ. FT. (Approximate) 3 Bedrooms, 2 Baths

Last Updated: 4-24-25