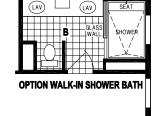

## **Sycamore**

Silver Springs Limited Series

1,451 SQ. FT. (Approximate) 2 Bedrooms, 2 Baths

Last Updated: 6-16-23

FACTORY EXPO HOME CENTERS 1230 SW 10th St. Ocala, FL 34471