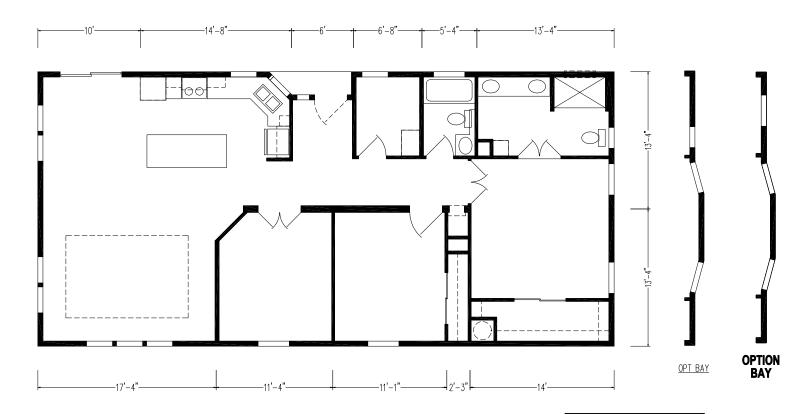

## **Sycamore**

Silver Springs Limited Series

1,451 SQ. FT. (Approximate) 2 Bedrooms, 2 Baths

Last Updated: 6-16-23

FACTORY EXPO HOME CENTERS 1230 SW 10th St. Ocala, FL 34471