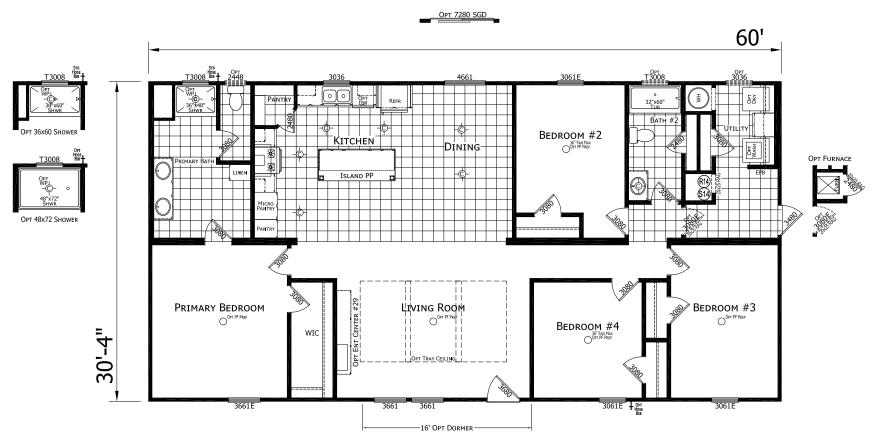

## **Suntree**

Pine Manor Series

1820 SQ. FT. (Approximate) 4 Bedroom, 2 Bath

Last Updated: 4-24-25