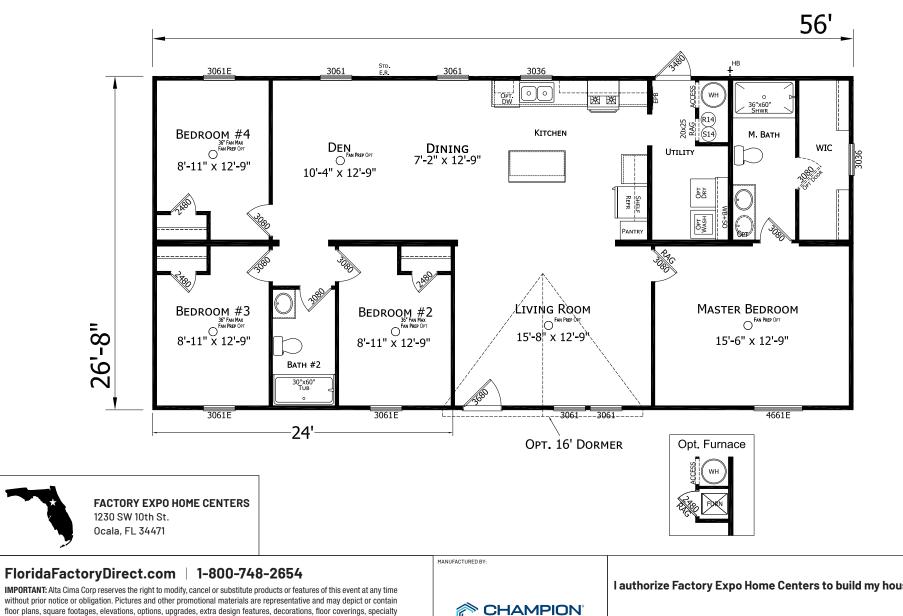

## Summerland

**Prime Series** 

1,494 SQ. FT. (Approximate) 4 Bedroom, 2 Bath

Last Updated: 6-24-24

without prior notice or obligation. Pictures and other promotional materials are representative and may depict or contain floor plans, square footages, elevations, options, upgrades, extra design features, decorations, floor coverings, specialty light fixtures, custom paint and wall coverings, window treatments, landscaping, sound and alarm systems, furnishings, appliances, and other designer/decorator features and amenities that are not included as part of the home and/or may not be available at all locations. Home, pricing and community information is subject to change, and homes to prior sale, at any time without notice or obligation. ©2020 Alta Cima Corp. All rights reserved. 