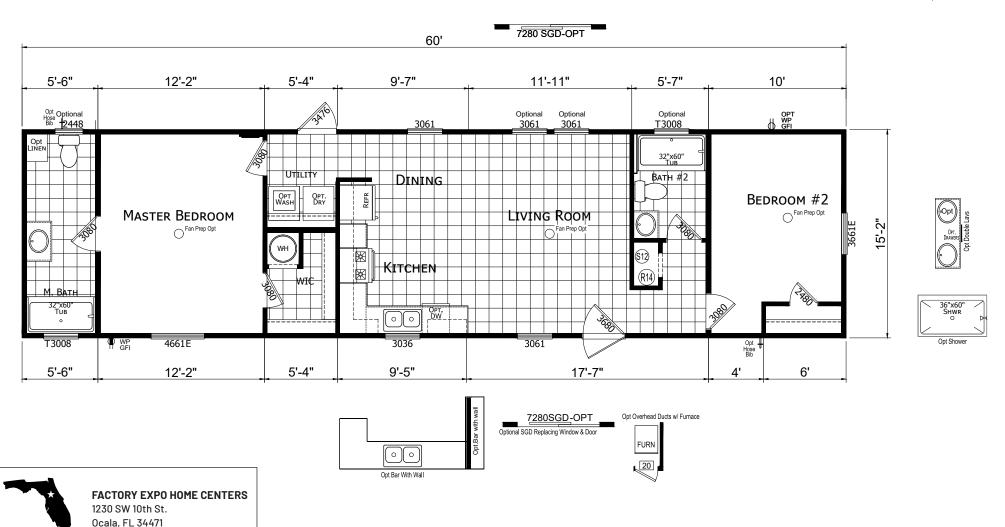

## **Summerhouse**

**Redman Trinity Series** 

910 SQ. FT. (Approximate) 2 Bedrooms, 2 Baths

Last Updated: 2-24-25