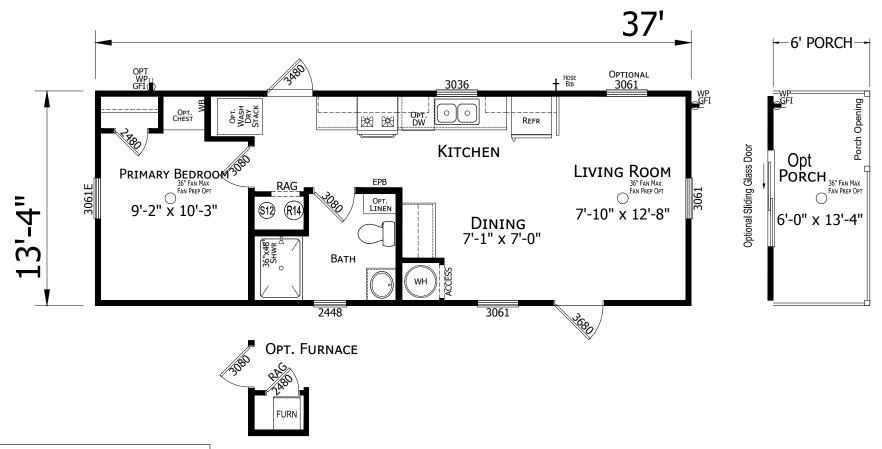

## Stein

Lake Manor Series

493 SQ. FT. (Approximate) 1 Bedrooms, 1 Baths

Last Updated: 4-24-25