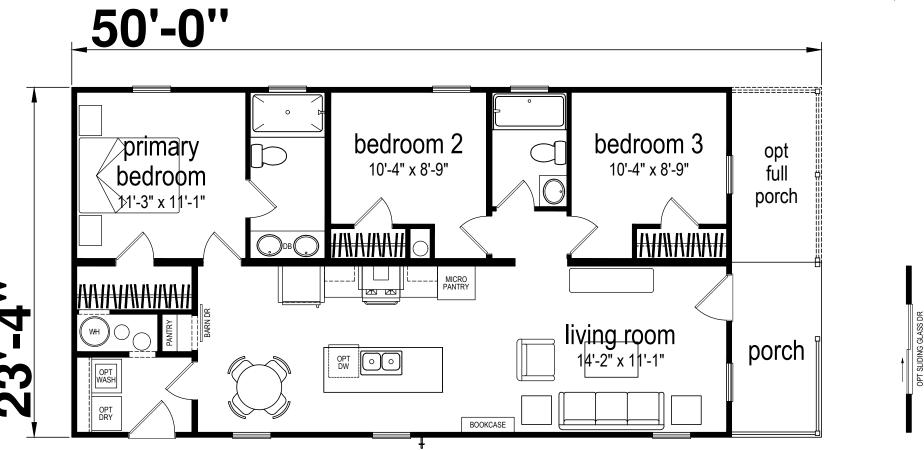

## **Sparr**

**Champion Series** 

1027 SQ. FT. (Approximate) 3 Bedrooms, 2 Baths

Last Updated: 3-18-25