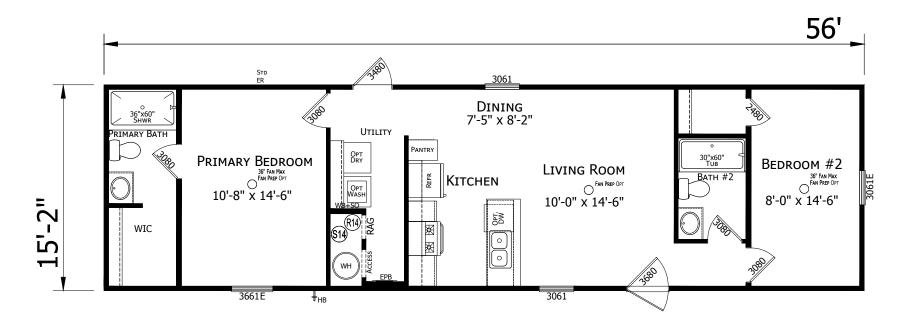

## **Simonton**

**Prime Series** 

849 SQ. FT. (Approximate) 2 Bedroom, 2 Bath

Last Updated: 6-24-24