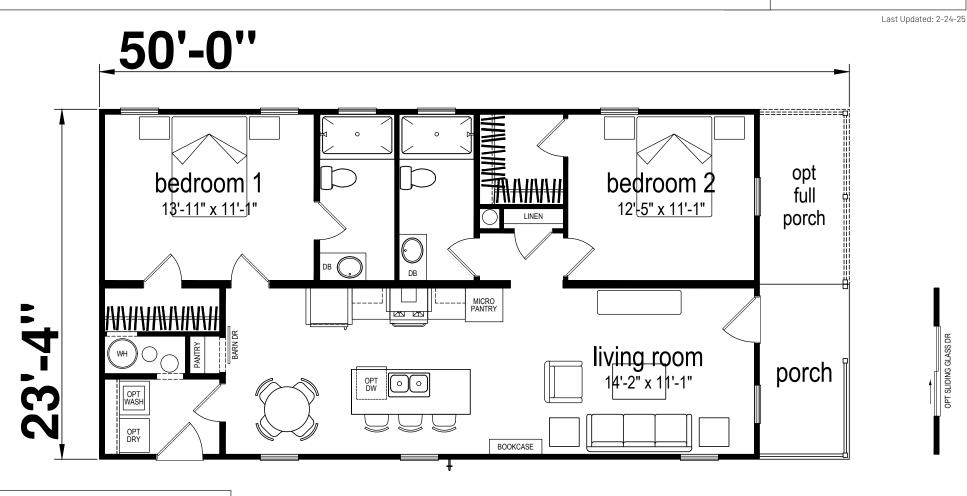

## Silverson

**Champion Series** 

1027 SQ. FT. (Approximate) 2 Bedrooms, 2 Baths

MANUFACTURED BY