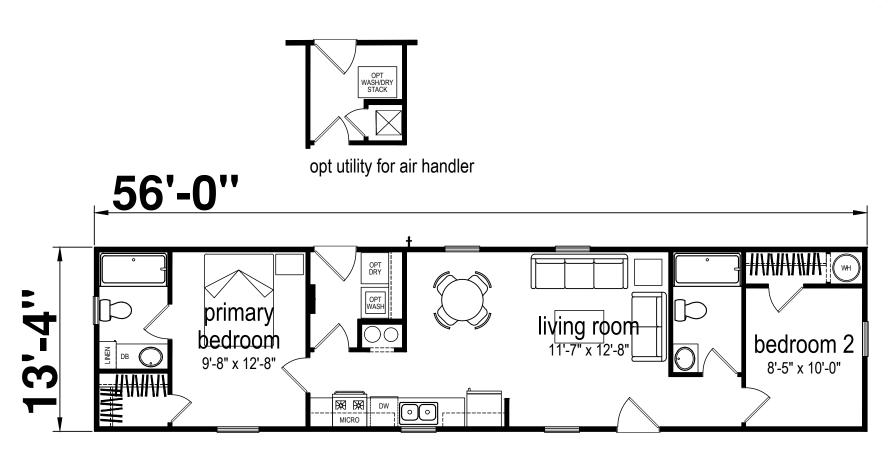

## **Shumard**

Lakeside Series

747 SQ. FT. (Approximate) 2 Bedrooms, 2 Baths

Last Updated: 3-17-25