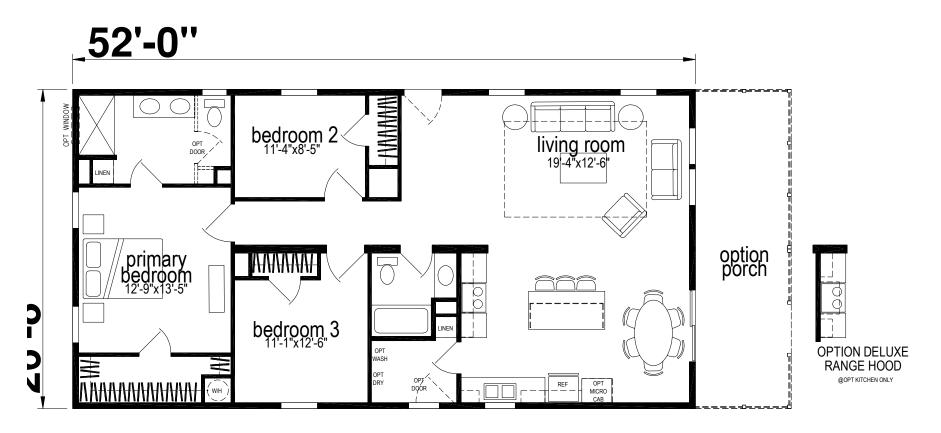

## **Shiloh**

Silver Springs Limited Series

1,380 SQ. FT. (Approximate) 3 Bedrooms, 2 Baths

Last Updated: 10-31-23