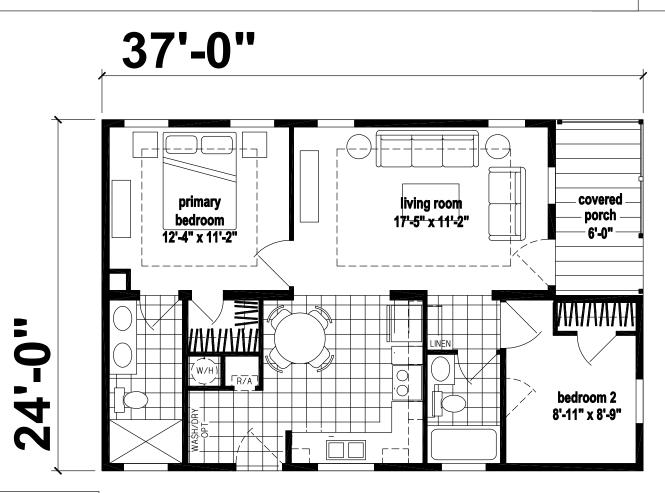

## Seaside

Silver Springs Limited Series

816 SQ. FT. (Approximate) 2 Bedroom, 2 Bath

Last Updated: 3-8-23

MANUFACTURED BY

FACTORY EXPO HOME CENTERS 1230 SW 10th St. Ocala, FL 34471