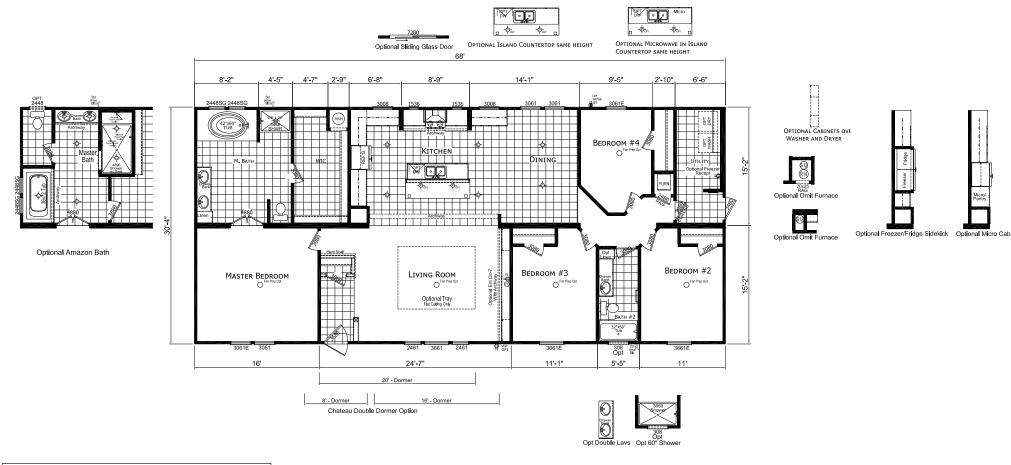

## **Seaford**

**Cypress Series** 

2062 SQ. FT. (Approximate) 4 Bedrooms, 2 Baths

Last Updated: 2-24-25