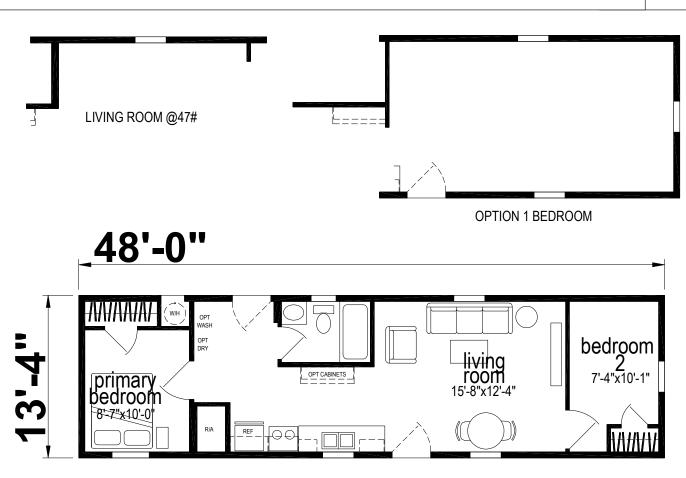

## **Sea Branch**

Silver Springs Premier Series

640 SQ. FT. (Approximate) 2 Bedroom, 1 Bath

Last Updated: 8-9-23