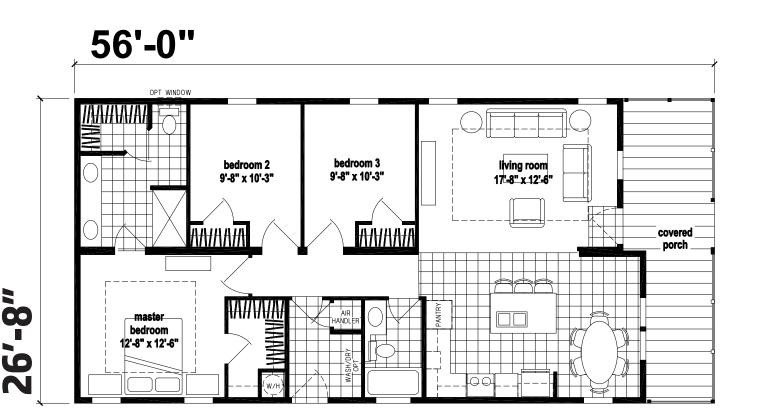

## **Sawgrass**

Silver Springs Limited Series

1,290 SQ. FT. (Approximate) 3 Bedrooms, 2 Baths

Last Updated: 7-1-22