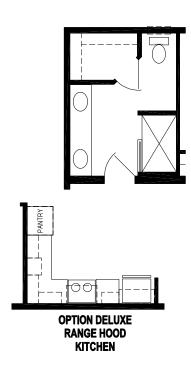

## **Sawgrass**

Silver Springs Limited Series

1,290 SQ. FT. (Approximate) 3 Bedrooms, 2 Baths

Last Updated: 7-1-22