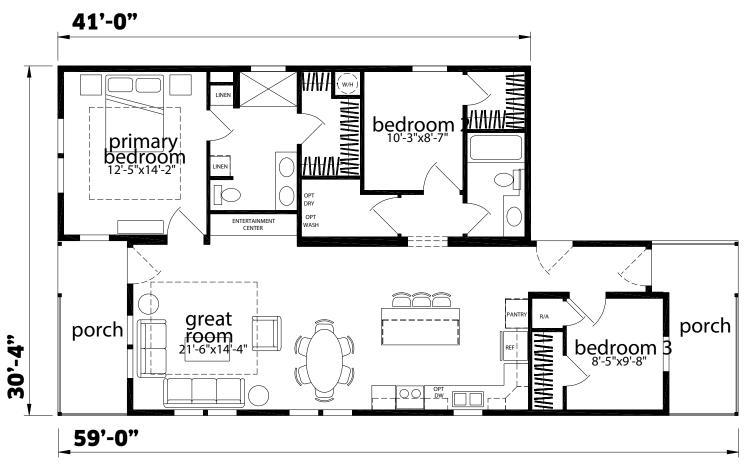

## **Sandler**

Silver Springs Limited Series

1,316 SQ. FT. (Approximate) 3 Bedrooms, 2 Baths

Last Updated: 1-9-24