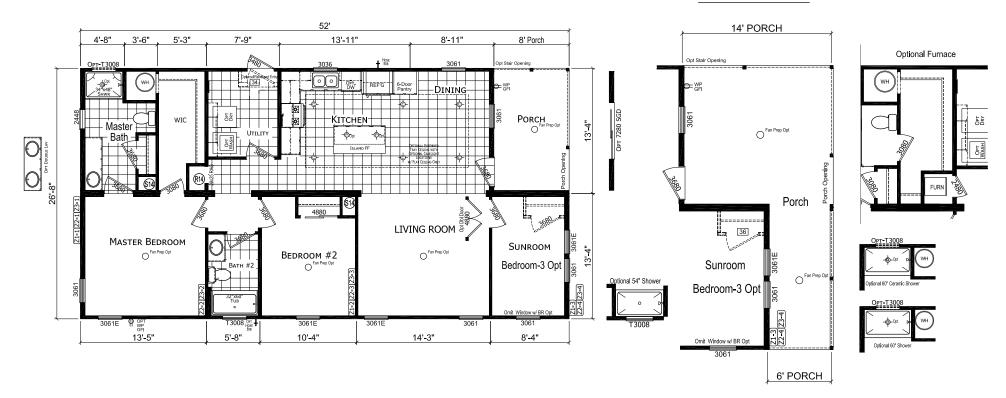

## **Salina**

**Homes of Merit Community Series** 

1387 SQ. FT. (Approximate) 2 Bedroom, 2 Bath

Last Updated: 4-24-25