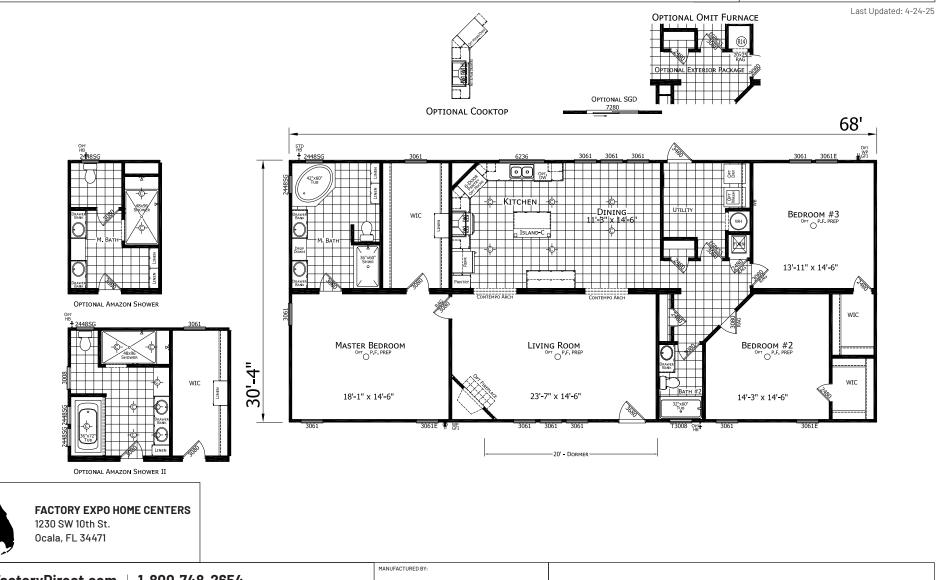

## Rosalie

## Cypress Series 2063 SQ. FT. (Approximate) 3 Bedrooms, 2 Baths





## FloridaFactoryDirect.com | 1-800-748-2654

**IMPORTANT:** Alta Cima Corp reserves the right to modify, cancel or substitute products or features of this event at any time without prior notice or obligation. Pictures and other promotional materials are representative and may depict or contain floor plans, square footages, elevations, options, upgrades, extra design features, decorations, floor coverings, specialty light fixtures, custom paint and wall coverings, window treatments, landscaping, sound and alarm systems, furnishings, appliances, and other designer/decorator features and amenities that are not included as part of the home and/or may not be available at all locations. Home, pricing and community information is subject to change, and homes to prior sale, at any time without