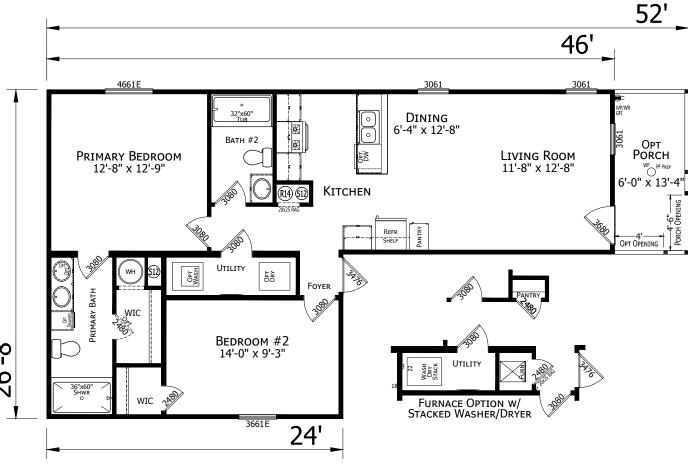

## **Rockwall**

Lake Manor Series

933 SQ. FT. (Approximate) 2 Bedrooms, 2 Baths

Last Updated: 2-24-25