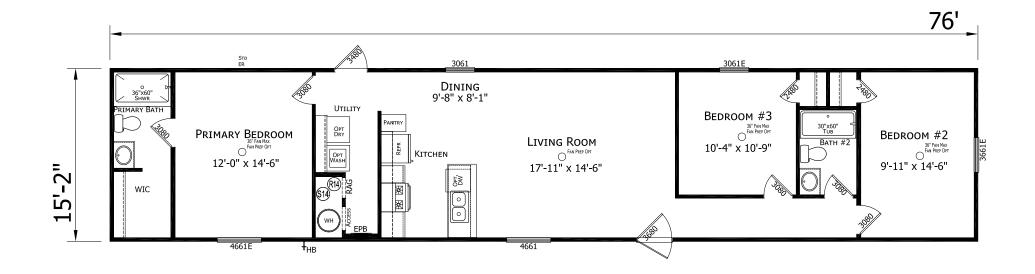

## Rockland

**Prime Series** 

1,153 SQ. FT. (Approximate) 3 Bedroom, 2 Bath

Last Updated: 6-24-24

FACTORY EXPO HOME CENTERS 1230 SW 10th St. Ocala, FL 34471