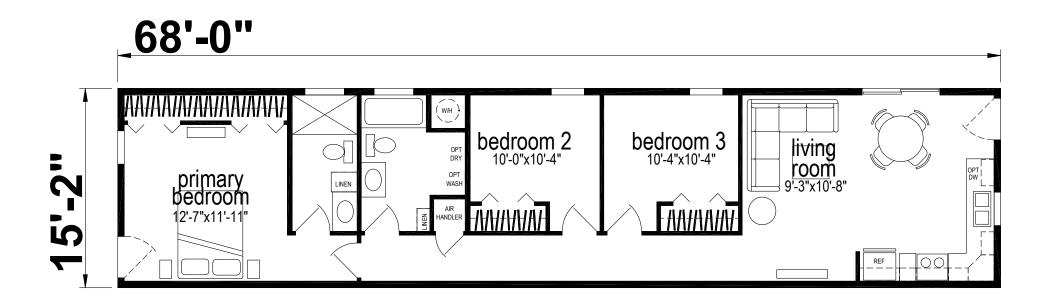

## Robinson

Palm Bay Park Model Series

1,031 SQ. FT. (Approximate) 3 Bedroom, 2 Bath

Last Updated: 9-18-24