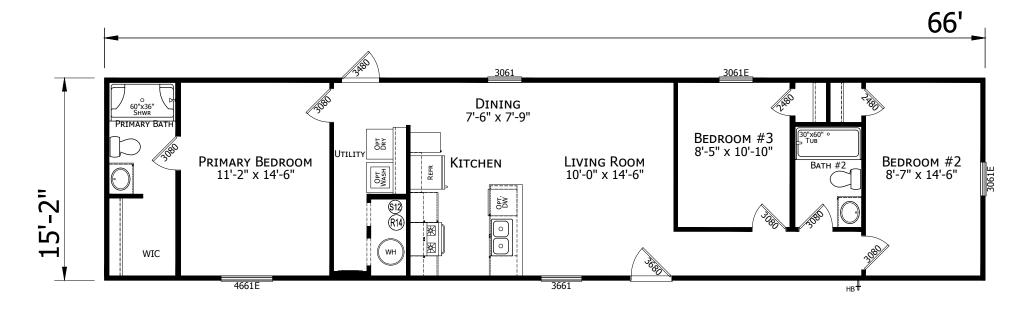

## **Poinciana**

**Prime Series** 

1,056 SQ. FT. (Approximate) 3 Bedroom, 2 Bath

Last Updated: 10-2-24