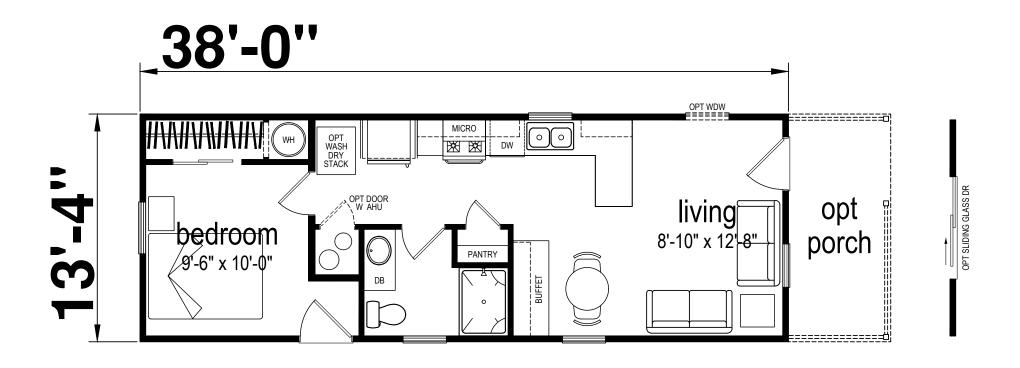

## **Pinley**

Lakeside Series

507 SQ. FT. (Approximate) 1 Bedroom, 1 Bath

Last Updated: 3-17-25