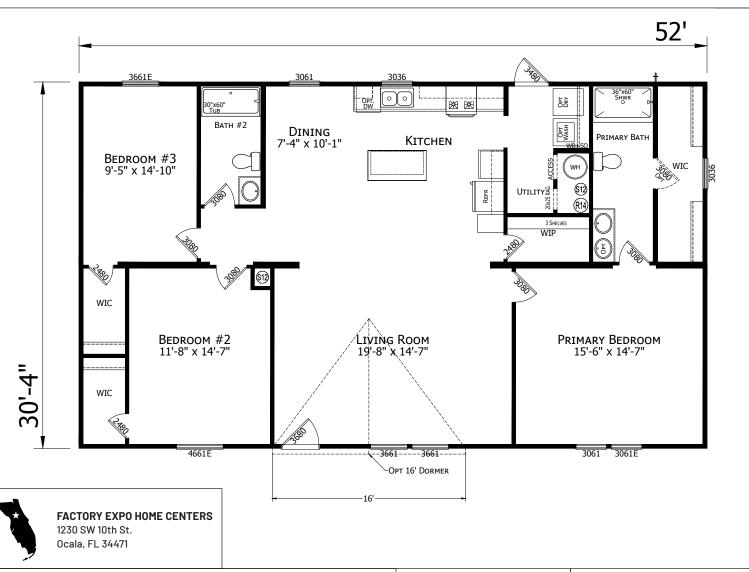

## **Pierce**

**Prime Series** 

1577 SQ. FT. (Approximate) 3 Bedroom, 2 Bath

Last Updated: 10-18-24