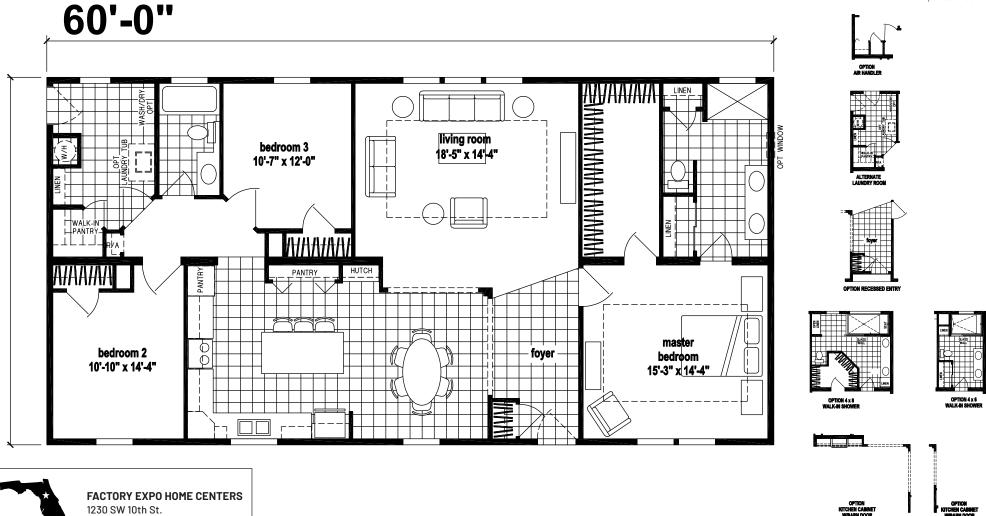

## **Perry**

Silver Springs Limited Series

1,833 SQ. FT. (Approximate) 3 Bedrooms, 2 Baths

Last Updated: 1-30-24