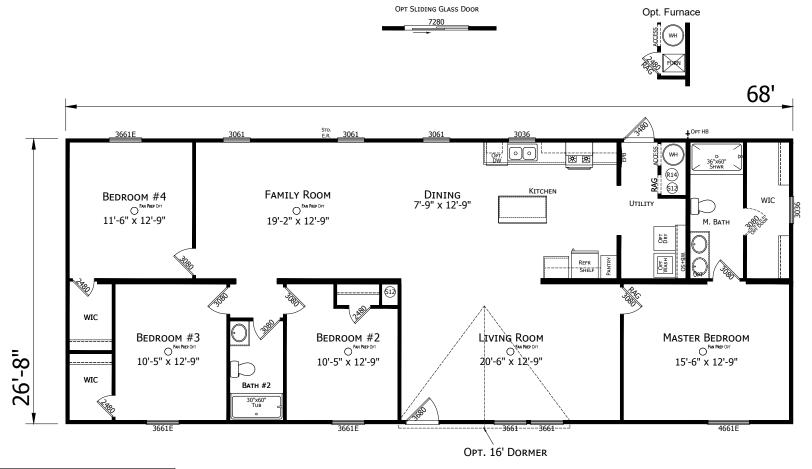

## **Pennekamp**

**Prime Series** 

1,814 SQ. FT. (Approximate) 4 Bedroom, 2 Bath

Last Updated: 6-24-24