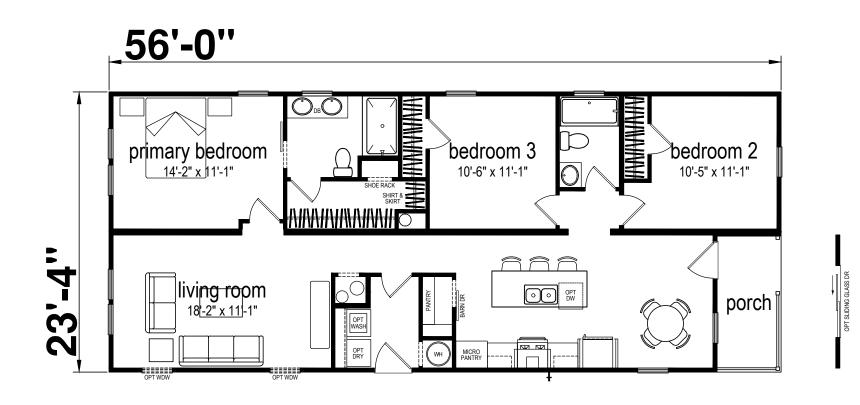

## Penman

Champion Series 1246 SQ. FT. (Approximate) 3 Bedrooms, 2 Baths

Last Updated: 3-18-25

MANUFACTURED BY

\* FACTORY EXPO HOME CENTERS 1230 SW 10th St. Ocala, FL 34471