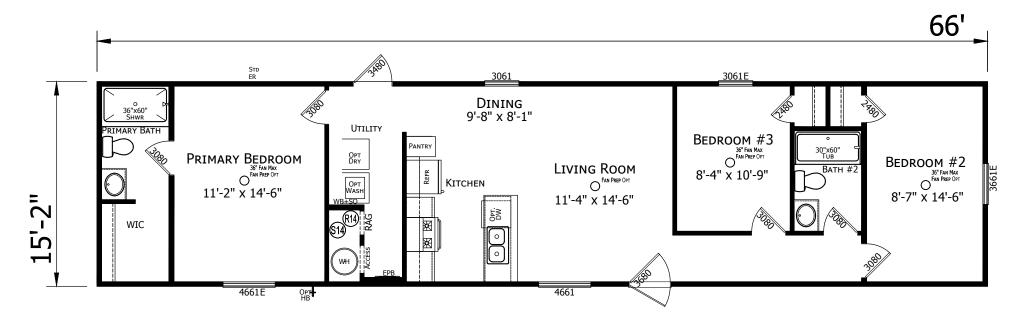

## **Payette**

Lake Manor Series

1001 SQ. FT. (Approximate) 3 Bedrooms, 2 Baths

Last Updated: 2-24-25

**FACTORY EXPO HOME CENTERS** 1230 SW 10th St. Ocala, FL 34471