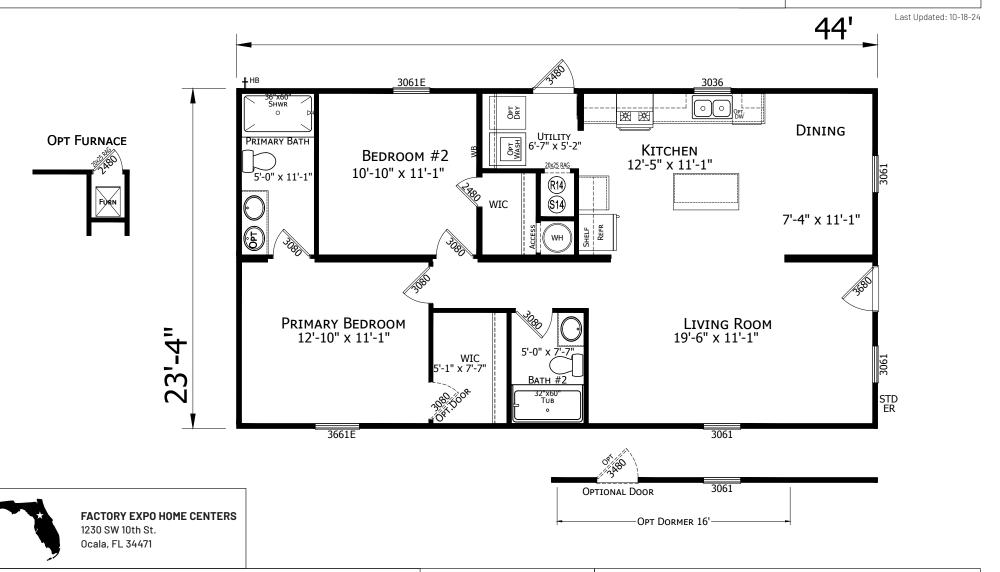

## **Paxton**

**Prime Series** 

1027 SQ. FT. (Approximate) 2 Bedroom, 2 Bath





## FloridaFactoryDirect.com | 1-800-748-2654

IMPORTANT: Alta Cima Corp reserves the right to modify, cancel or substitute products or features of this event at any time without prior notice or obligation. Pictures and other promotional materials are representative and may depict or contain floor plans, square footages, elevations, options, upgrades, extra design features, decorations, floor coverings, specialty light fixtures, custom paint and wall coverings, window treatments, landscaping, sound and alarm systems, furnishings, appliances, and other designer/decorator features and amenities that are not included as part of the home and/or may not be available at all locations. Home, pricing and community information is subject to change, and homes to prior sale, at any time without noti