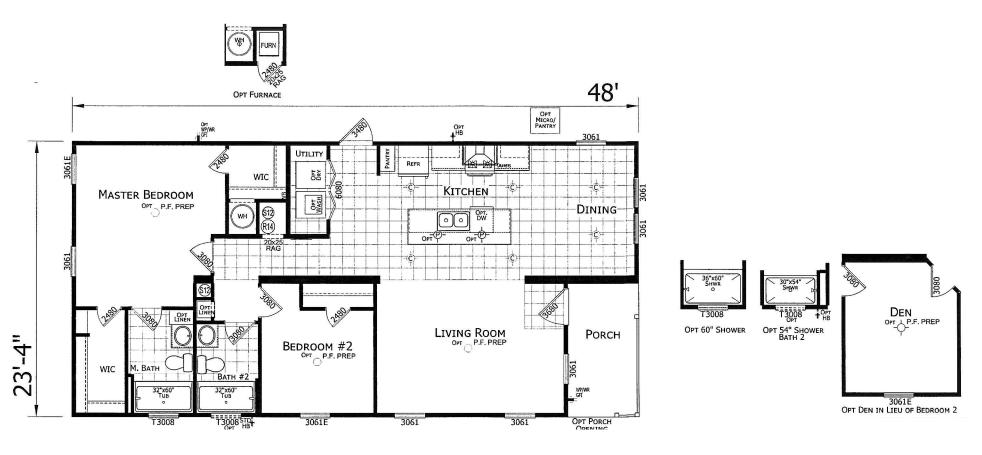

## **Parma**

Signature Series

1188 SQ. FT. (Approximate) 2 Bedrooms, 2 Baths

Last Updated: 2-24-25