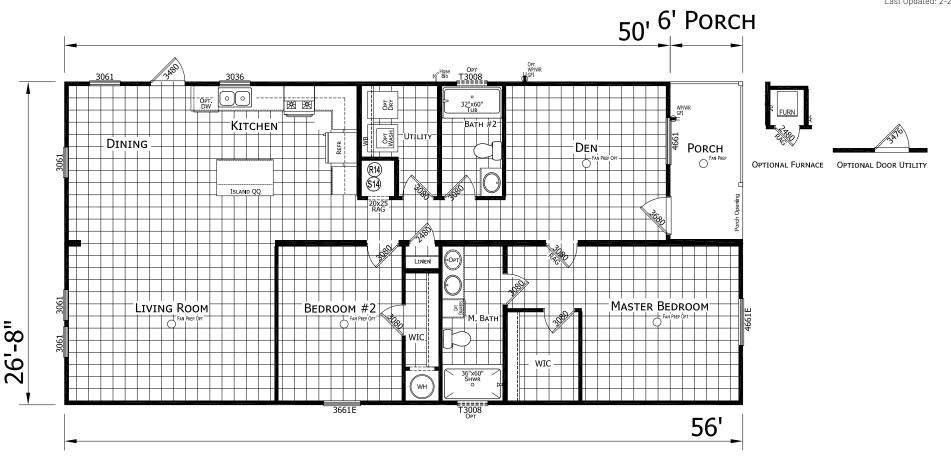

## **Parkway**

Lake Manor Series

1415 SQ. FT. (Approximate) 2 Bedrooms, 2 Baths

Last Updated: 2-24-25