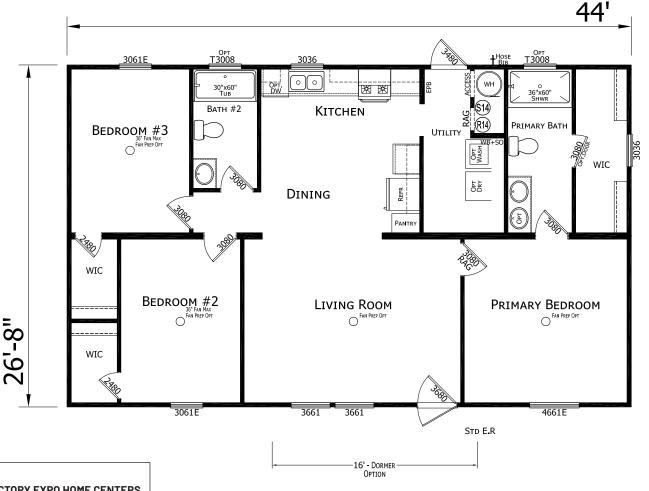

## **Ortega**

**Prime Series** 

1,173 SQ. FT. (Approximate) 3 Bedroom, 2 Bath

Last Updated: 8-14-24

FACTORY EXPO HOME CENTERS 1230 SW 10th St. Ocala, FL 34471