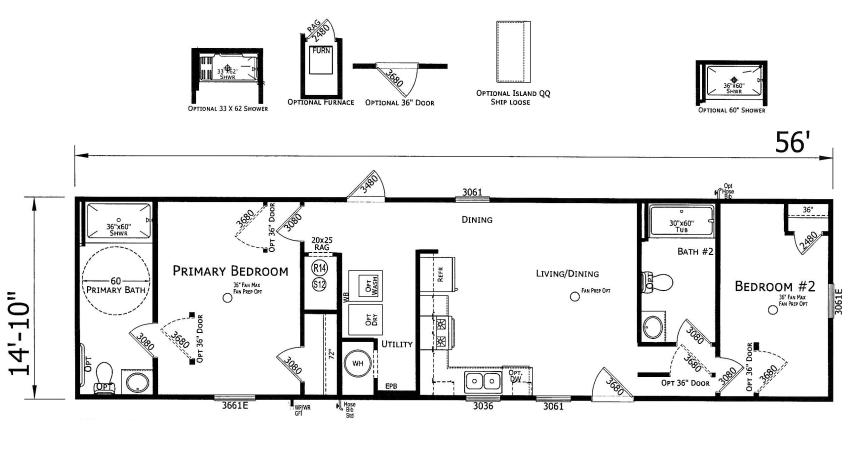

## Champion Series (Lake City, FL) 831 SQ. FT. (Approximate) 2 Bedroom, 2 Bath

Last Updated: 5-28-25

MANUFACTURED BY

FACTORY EXPO HOME CENTERS 1230 SW 10th St. Ocala, FL 34471