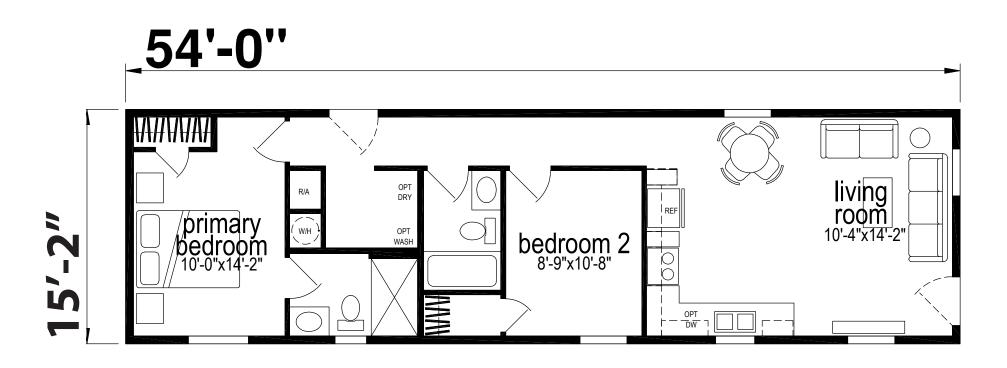

## **Oakney**

Palm Bay Elite Series

819 SQ. FT. (Approximate) 2 Bedroom, 2 Bath

Last Updated: 2-28-24