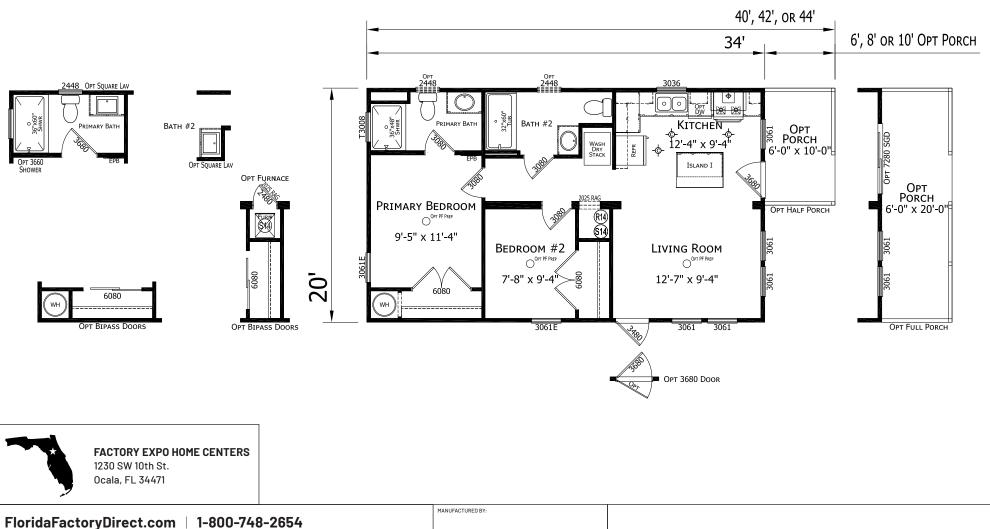

## Nocatee

## **Signature Series** 680 SQ. FT. (Approximate) 2 Bedrooms, 2 Baths

IMPORTANT: Alta Cima Corp reserves the right to modify, cancel or substitute products or features of this event at any time without prior notice or obligation. Pictures and other promotional materials are representative and may depict or contain floor plans, square footages, elevations, options, upgrades, extra design features, decorations, floor coverings, specialty light fixtures, custom paint and wall coverings, window treatments, landscaping, sound and alarm systems, furnishings, appliances, and other designer/decorator features and amenities that are not included as part of the home and/or may not be available at all locations. Home, pricing and community information is subject to change, and homes to prior sale, at any time without notice or obligation. ©2020 Alta Cima Corp. All rights reserved.