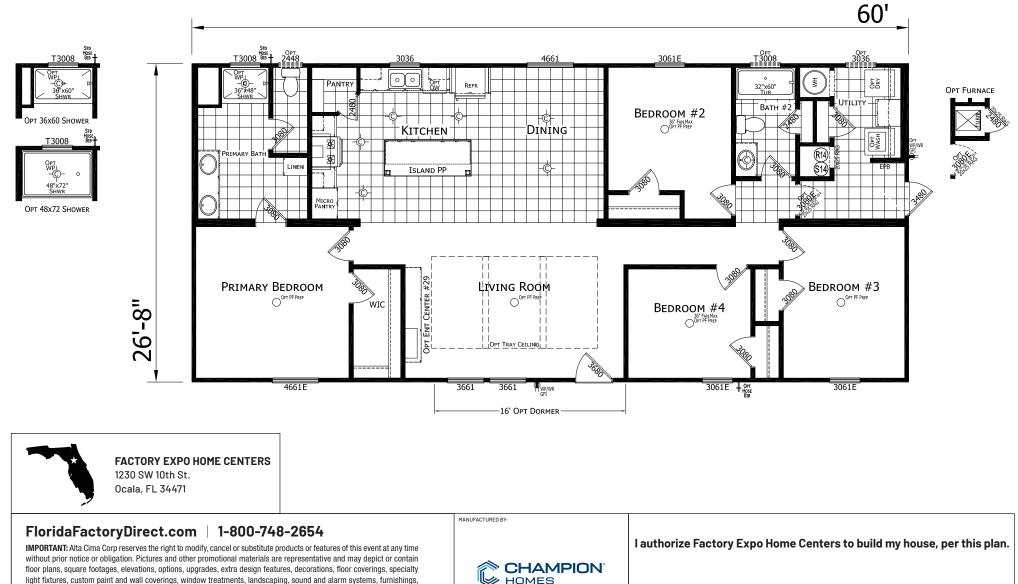

## Pine Manor Series

1600 SQ. FT. (Approximate) 4 Bedroom, 2 Bath

appliances, and other designer/decorator features and amenities that are not included as part of the home and/or may not be available at all locations. Home, pricing and community information is subject to change, and homes to prior sale, at any time without notice or obligation. ©2020 Alta Cima Corp. All rights reserved.